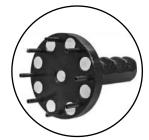

## CC150MOB-110/1-NRP Mobile Application Hose Crimper

84mm Quick Change Tool (Included) P/N:102572

Mini Grease Gun w/ CRIMPX Die Lubricant 3 oz mini grease tube (Included) P/N:103889

Foot Pedal Assembly (Included) P/N:104118

8 Protective Master Die Foam Pads (Included) P/N:102531 (each)

Manual Back Stop (Included) P/N:MBS-60

Available: CRIMPX Die Lubricant 3 oz mini grease tube P/N:103887

Die Rack 9 Station Die Holders (Included) P/N:102616-84mm