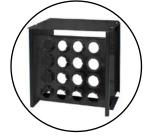

Available: Crimper Stand 16 Station Die Holders P/N:101247-84

| Crimper Head               | 1                                        |
|----------------------------|------------------------------------------|
| Metric Dial                | Open/Close<br>Push Buttons               |
| Micrometer                 |                                          |
| Foot Pedal<br>Plug In Port | Electrical Cord                          |
| Reservoir                  | Open/Close<br>Foot Pedal                 |
| 25" C                      | Mounting Holes                           |
|                            | Small Footprint for minimum use of space |
|                            |                                          |