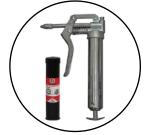

## CC150MOB-110/1-NRP Mobile Application Hose Crimper

84mm Quick Change Tool (Included) P/N:102572

Mini Grease Gun w/ CRIMPX Die Lubricant 3 oz mini grease tube (Included) P/N:103889

Foot Pedal Assembly (Included) P/N:104118

8 Protective Master Die Foam Pads (Included) P/N:102531 (each)

Manual Back Stop (Included) P/N:MBS-60

Available: CRIMPX Die Lubricant 3 oz mini grease tube P/N:103887

Die Rack 9 Station Die Holders (Included) P/N:102616-84mm