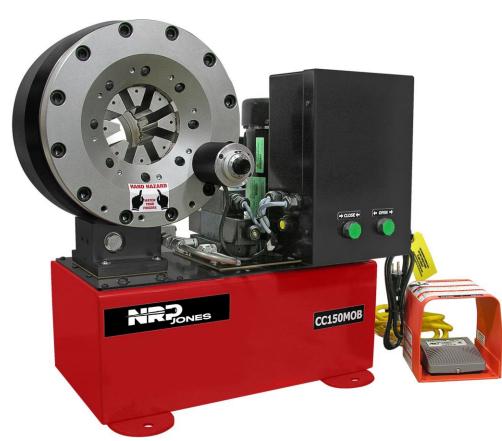

## CC150MOB-110/1-NRP Mobile Application Hose Crimper

Metric Dial Micrometer

**Quick Change Tool** 

## ENGINEERED TO ACCOMMODATE YOUR NEEDS

- Hose capacity up to 1-¼" for 1 and 2 WIRE ,4SH and 100R12
- Dial Metric Micrometer makes precise settings of crimp diameters simple.
- Foot Switch permits dies to be "jogged" into position and keeps both hands free.
- · Quick Change Tool makes die changes a quick and simple process.
- Manual Back Stop speeds multiple crimps of the same hose and fitting.
- · Easy grease maintenance through the 8 grease fittings.
- · Protective Master Die Foam Pads between the die fingers prevent debris from dropping into the critical surfaces and causing permanent damage.
- Reservoir mounting holes allow the crimper to be bench or truck bed mounted if required.
- CC150MOB series crimpers is also available in 12VDC or 24VDC for mobile applications.

## DURABLE + RELIABLE DESIGN = PROFITABILITY

- 240 Tons of crimping force.
- 2HP motor wired at 220 volts single phase (Standard).
- (Multiple electrical configurations available).
- · Complete range of dies and accessories available.

Available: Crimper Stand 16 Station Die Holders P/N:101247-84

| Crimper Head               | 1                                        |
|----------------------------|------------------------------------------|
| Metric Dial                | Open/Close<br>Push Buttons               |
| Micrometer                 |                                          |
| Foot Pedal<br>Plug In Port | Electrical Cord                          |
| Reservoir                  | Open/Close<br>Foot Pedal                 |
| 25" C                      | Mounting Holes                           |
|                            | Small Footprint for minimum use of space |
|                            |                                          |