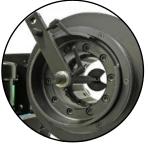

## CC150MOB-110/1-NRP Mobile Application Hose Crimper

Metric Dial Micrometer

**Quick Change Tool** 

## ENGINEERED TO ACCOMMODATE YOUR NEEDS

- Hose capacity up to 1-¼" for 1 and 2 WIRE ,4SH and 100R12
- Dial Metric Micrometer makes precise settings of crimp diameters simple.
- Foot Switch permits dies to be "jogged" into position and keeps both hands free.
- · Quick Change Tool makes die changes a quick and simple process.
- Manual Back Stop speeds multiple crimps of the same hose and fitting.
- · Easy grease maintenance through the 8 grease fittings.
- · Protective Master Die Foam Pads between the die fingers prevent debris from dropping into the critical surfaces and causing permanent damage.
- Reservoir mounting holes allow the crimper to be bench or truck bed mounted if required.
- CC150MOB series crimpers is also available in 12VDC or 24VDC for mobile applications.