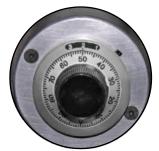

## CC150MOB-110/1-NRP Mobile Application Hose Crimper

Metric Dial Micrometer

**Quick Change Tool** 

## ENGINEERED TO ACCOMMODATE YOUR NEEDS

- Hose capacity up to 1-¼" for 1 and 2 WIRE ,4SH and 100R12
- Dial Metric Micrometer makes precise settings of crimp diameters simple.
- Foot Switch permits dies to be "jogged" into position and keeps both hands free.
- · Quick Change Tool makes die changes a quick and simple process.
- Manual Back Stop speeds multiple crimps of the same hose and fitting.
- · Easy grease maintenance through the 8 grease fittings.
- · Protective Master Die Foam Pads between the die fingers prevent debris from dropping into the critical surfaces and causing permanent damage.
- Reservoir mounting holes allow the crimper to be bench or truck bed mounted if required.
- CC150MOB series crimpers is also available in 12VDC or 24VDC for mobile applications.