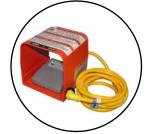

## CC150MOB-110/1-NRP Mobile Application Hose Crimper

84mm Quick Change Tool (Included) P/N:102572

Mini Grease Gun w/ CRIMPX Die Lubricant 3 oz mini grease tube (Included) P/N:103889

Foot Pedal Assembly (Included) P/N:104118